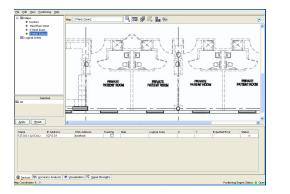

## **Key Features**

- 802.15.4 compliant no proprietary hardware required
- Custom graphical front end for ease of use
- Accuracy of approximately 3 feet
- Information provided in real-time
- No limit to number of items tracked
- Historical information retained on movement of items tracked by system
- Database records on all tags
- System comes with standard reports and customizing reports is straightforward